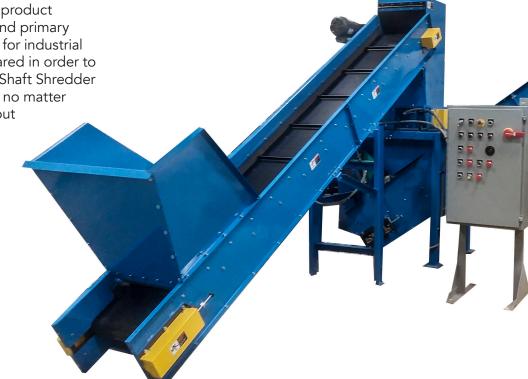

# DUAL SHAFT SHREDDERS

Amos Mfg., Inc. Dual Shaft Shredders are ideal for a variety of destruction and primary size reduction applications. Some common applications include E-scrap, recycling, volume reduction, product destruction, document destruction, and primary shredding. These shredders are ideal for industrial use where the product has to be sheared in order to be reduced in particle size. The Dual Shaft Shredder is built to order to ensure the best fit, no matter what particle size or volume throughput may be required.

# **FEATURES & BENEFITS**

# LOW SPEED HIGH TORQUE, IN-LINE PLANETARY DRIVES

High efficiency reducers ensure maximum transfer of torque to the cutters. Also operates with reduced noise, less down time and ZERO emissions.

### **BEARING PROTECTION**

Protection for the bearings that prevents shredded contaminants and processed materials from reaching the bearings through the use of false walls and seals.

#### **AUTO SHAFT REVERSAL**

Improves reliability by preventing overfeeding, and protecting against damage from non shreddable objects.

# **INDIVIDUAL CLEANING FINGERS**

Prevents wrapping and materials packing between the cutters, while being easy to remove and adjust.

# **BUILT TO ORDER**

System engineers will work to ensure the shredder and any additional equipment fit seamlessly into your system.