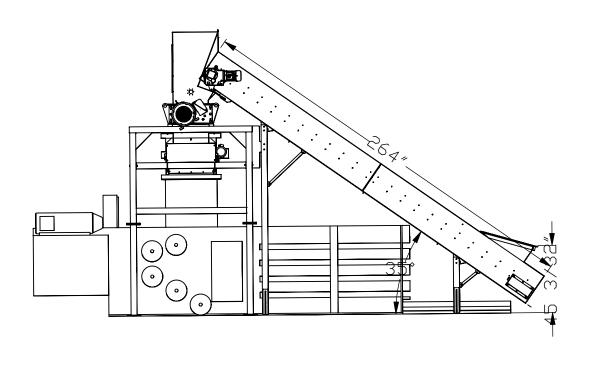

30″

F

| 283″                                                                                                                                                                                                                                                                                                                                                                                                                                                                                                                                                                                                                                            |                                                                                                                                                                                                                                                                                                                                                                   |                                                                |
|-------------------------------------------------------------------------------------------------------------------------------------------------------------------------------------------------------------------------------------------------------------------------------------------------------------------------------------------------------------------------------------------------------------------------------------------------------------------------------------------------------------------------------------------------------------------------------------------------------------------------------------------------|-------------------------------------------------------------------------------------------------------------------------------------------------------------------------------------------------------------------------------------------------------------------------------------------------------------------------------------------------------------------|----------------------------------------------------------------|
| <b>SAFETY REVIEW</b><br>THE NEED FOR SAFETY DEVICES VARIES WITH EACH APPLICATION OF THIS PRODUCT.<br>THIS DRAWING MAY NOT INCLUDE ALL APPROPRIATE SAFETY DEVICES FOR YOUR<br>APPLICATION. AS SYSTEMS INTEGRATOR, PLEASE ADVISE YOUR CUSTOMER OF<br>DEVICES THAT ARE APPROPRIATE FOR HIS/HER APPLICATION, BASED ON YOUR<br>SAFETY ASSESSMENT. DEVICES MAY INCLUDE, BUT ARE NOT LIMITED TO THOSE<br>SUCH AS, ADDITIONAL GUARDING, SAFETY CONTROLS, BARRICADES, END STOPS,<br>ETC. COMPLIANCE WITH FEDERAL, STATE, OSHA AND LOCAL LAWS OR CODES ARE<br>THE RESPONSIBILITY OF BOTH YOU, AS THE SYSTEMS INTEGRATOR/DISTRIBUTOR,<br>AND THE END USER. | APPLICATION REVIEW<br>PLEASE REVIEW THE MACHINE DESIGN<br>FOR ITS ABILITY TO FUNCTION PROPERLY<br>IN YOUR INTENDED APPLICATION. SYSTEM<br>INTEGRATION AND APPLICATION REVIEW<br>ARE NOT THE RESPONSIBILITY OF AMOS<br>MFG. INC. THEREFORE, AMOS MFG. INC.<br>MAKES NO CLAIM AS TO THE PERFORMANCE<br>OF THIS DESIGN FOR ANY PARTICULAR<br>PURPOSE OR APPLICATION. | APPROVED<br>AS SHOWN AS NOTED<br>CO. NAME<br>SIGNATURE<br>DATE |