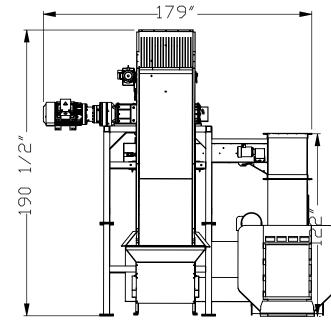

30″

F





| 283″                                                                                                                                                                                                                                                                                                                                                                                                                                                                                                                                                                                                                                            |