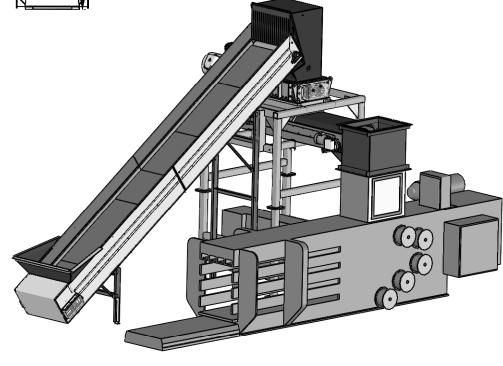

30″

F





| 283″                                                                                                                                                                                                                                                                                                                                                                                                                                                                                                                                                                                                                                            |